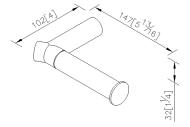

# Toilet Tissue Holder 7875-40-80CP

## **INTRODUCTION:**

Brief lines and geometric cylinder simplify shape and present absolute image of the YES Series bathroom accessories.

Considering environmental friendly, the YES Series bathroom accessories have been designed for easy operation, and provides pleasant visual experience to our customers.



## **DESCRIPTION:**

- 1.Material of brass forging body meets JIS 3771 standard.
- 2.Brass with chrome-plated; SC2 standard of ASTM for 3 years guarantee; pass 96 hours Salt Spray Test.
- 3.Material of Wall Bracket: Copper JIS3604.
- 4. Material of Screw: Stainless steel SUS 304.
- 5.Loading capacity: 5 kgf.
- 6. Product is suitable for toilets, hotels and public spaces.



unit:mm[inch]

## Certifictaion:

## **Fixing Kits:**

1.SUS 304 Stainless Steel Screws\*2 Hex Key2.5mm\*1 Plastic Anchors

## AWARD: