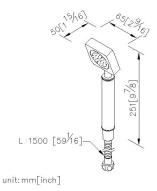

## **DESCRIPTION:**

- 1. The spray head cover of hand shower can be removed easily by tool provided for cleaning.
- 2.Elastic shower hose can be extended from 1.5 meters to 2 meters and can bear 15Kg/cm2 water pressure.
- 3.Brass with Chrome plated finish meets ASTM-SC2 standard.
- 4. Casting material meets ISO CuZn40Pb Standard.