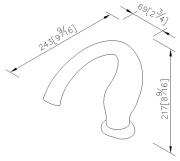

eep ocean. The unique design of ETHER breaks so-called shape and brings faucet to artistic decoration level.



## **DESCRIPTION:**

- 1.Infrared Sensor Automatic Detection
- 2.Safety Guard: Valve off if water flowing over 60sec.
- 3.Automatically detect the environment, adjust the sensor, and have anti-interference function.
- 4.Inner filter prevent the bloackage of sensor valve.
- 5. Power Source: Alkaline Battery AA x 4, DC6V(1.5V x 4)
- 6.Battery life test: about 300,000 alkaline batteries; about 100,000 carbon zinc batteries.
- 7.Flush Mode: Water start flowing if valid sening around 0.5sec~1.0sec
- 8.Low power prompt: When battery power is low, red indicator light will be flashed for prompting battery replacement.
- 9. The faucet valve can stand the presure from 0.5 to 6 kgf/cm^2





unit:mm[inch]

# **Fixing Kits:**

1.Hex Key2.0mm\*1 Set Screw\*4 Plastic Anchors\*4 Clip\*1

## AWARD: