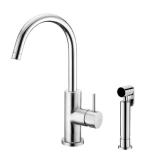

# Kitchen Faucet With Sprayer 6771-97-82CP

#### **INTRODUCTION:**

Inspired by the main design conception of "Less is More," Still One used brief lines and a simple model to integrate the practicality and elegance with the concise design style. It also fits for the general kitchen arrangement- small and saving space. The product is made of lead-free brass or stainless steel, which both meet NSF Standard.

# **DESCRIPTION:**

- 1. Swiveling spout has passed up to 50,000 turns test. It can be adjusted by user.
- 2. Ceramic valve with CERAMTEC ceramic disc / (Germany)
- 3. With precise manufacture, the sprayer can stand the presure from 0.1kg to 10kg.
- 4. Stainless Steel sprayer over 100,000 times lifespan test.
- 5.Stainless steel braided hose with SANTOPRENE tube (meets NSF approval), can be stood 15Kg/cm2 water pressure and 120°C heat.
- 6.Stainless steel braided hose with M10 x 1.0mm (Male thread connect to faucet body) and 1/2"-14NPSM (Female thread connect to water supplier system).
- 7.Aerator with removable flow restrictor (2.2 GPM max.), end-user can take off it for larger water flow if necessary.