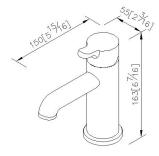

### **Sweet**



# Basin Faucet 6766-90-80CP

#### **INTRODUCTION:**

Sucking thumb is a relieved behavior for baby. When parents watch the sleeping faces of babies, they always feel satisfied and consoling those are unique feelings only for parents. Inspired the shape of thumb as main idea of handle to indicate children are always the sweetest responsibility of folks.



### **DESCRIPTION:**

- 1.Brass of casting body meets ISO CuZn40Pb standard.
- 2. Premium metal construction for durability.
- 3. Justime finishes resist corrosion and tarnish.
- 4. Finish meets the standard of ASTM-SC2.
- 5.Stainless steel braided hose with M10 x 1.0mm (Male thread connect to faucet body) and 1/2"-14NPSM (Female thread connect to water supply system).



unit:mm[inch]

Certifictaion:



### **Fixing Kits:**

Mounting Bolt\*1 Rubber Washer\*1 Nut\*1 Bracket\*1

# AWARD: