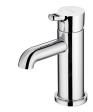

### **Sweet**

# Basin Faucet 6766-90-80CP

#### **INTRODUCTION:**

Sucking thumb is a relieved behavior for baby. When parents watch the sleeping faces of babies, they always feel satisfied and consoling those are unique feelings only for parents. Inspired the shape of thumb as main idea of handle to indicate children are always the sweetest responsibility of folks.